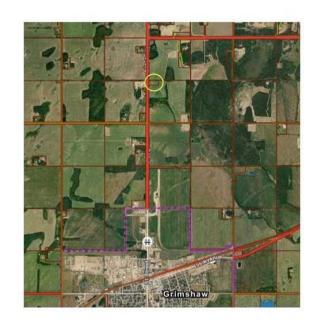

#### \$115,000

0 Bedroom, 0.00 Bathroom, Land on 4.15 Acres

NONE, Rural Peace No. 135, M.D. of, Alberta

Great opportunity to build your dream home! Minutes from Grimshaw with highway frontage so no gravel to travel. This acreage has an existing water well but is otherwise a blank slate so you will have minimal work to complete prior to building or bringing a home in. Site is not treed so you can plant them wherever you like! Power and gas lines are close by so easy to bring onto the property.

## **Community Information**

Address On #2/35 Highway

Subdivision NONE

City Rural Peace No. 135, M.D. o

County Peace No. 135, M.D. of

Province Alberta
Postal Code T0H 1W0

Date Listed November 6th, 2024

Days on Market 168