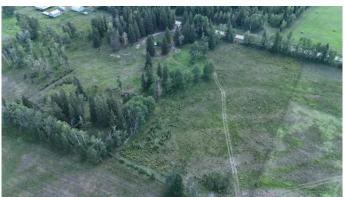

### \$280,000

0 Bedroom, 0.00 Bathroom, Land on 5.00 Acres

NONE, Rural Clearwater County, Alberta

Newly subdivided private 5 acre lot, located between Caroline and Rocky, property consists of a nicely treed (spruce) area where an old home-site existed. The parcel has power, well (lots of water), gas and phone line. Buyer will need to put in a sewer system. The Seller has agreed to do perimeter fence, there is some existing fencing on the property. The parcel has been surveyed- 4 corners are marked and a new approach has been completed. This property is situated minutes away from the Clearwater River and the Caroline Golf Course plus easy access to the west country & Burn Stick Lake. This acreage is a great spot to build and have some critters or build a cabin for a get-away place. The pump house stays. Taxes have not been assessed yet. GST is applicable.