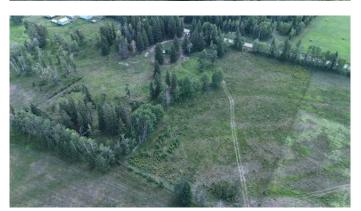

### \$280,000

0 Bedroom, 0.00 Bathroom, Land on 5.00 Acres

NONE, Rural Clearwater County, Alberta

Newly subdivided private 5 acre lot, located between Caroline and Rocky, property consists of a nicely treed (spruce) area where an old home-site existed. The parcel has power, well (lots of water), gas and phone line. Buyer will need to put in a sewer system. The Seller has agreed to do perimeter fence, there is some existing fencing on the property. The parcel has been surveyed- 4 corners are marked and a new approach has been completed. This property is situated minutes away from the Clearwater River and the Caroline Golf Course plus easy access to the west country & Burn Stick Lake. This acreage is a great spot to build and have some critters or build a cabin for a get-away place. The pump house stays. Taxes have not been assessed yet. GST is applicable.