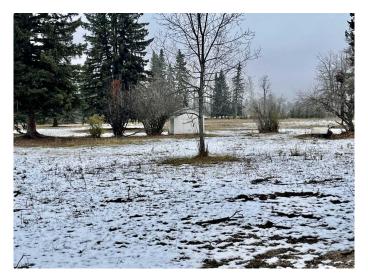

### \$280,000

0 Bedroom, 0.00 Bathroom, Land on 5.00 Acres

NONE, Rural Clearwater County, Alberta

Newly subdivided private 5 acre lot, located between Caroline and Rocky, property consists of a nicely treed (spruce) area where an old home-site existed. The parcel has power, well (lots of water), gas and phone line. Buyer will need to put in a sewer system. The Seller has agreed to do perimeter fence, there is some existing fencing on the property. The parcel has been surveyed- 4 corners are marked and a new approach has been completed. This property is situated minutes away from the Clearwater River and the Caroline Golf Course plus easy access to the west country & Burn Stick Lake. This acreage is a great spot to build and have some critters or build a cabin for a get-away place. The pump house stays. Taxes have not been assessed yet. GST is applicable.