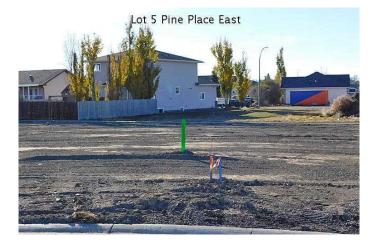

#### \$77,000

0 Bedroom, 0.00 Bathroom, Land on 0.20 Acres

NONE, Claresholm, Alberta

Welcome to Claresholm's newest subdivision, Pine Place East. Tucked up in the NE corner of town and backing onto Patterson Park. This is one of the eight lots available. Individuals and developers welcome. R1 zoning and GST applicable.

## Exterior

Lot Description Pie Shaped Lot