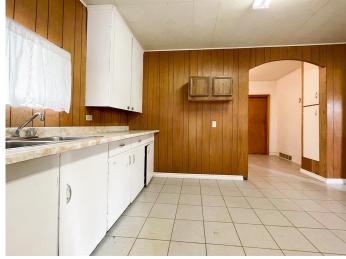

#### Interior

Interior Features See Remarks
Appliances Electric Stove

Heating Forced Air, Natural Gas

Cooling None
Has Basement Yes

Basement None, Crawl Space