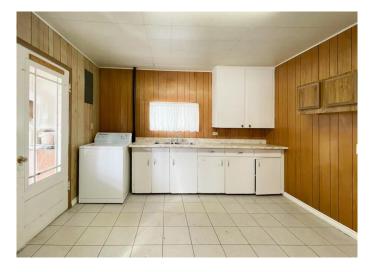

#### Interior

Interior Features See Remarks
Appliances Electric Stove

Heating Forced Air, Natural Gas

Cooling None
Has Basement Yes

Basement None, Crawl Space