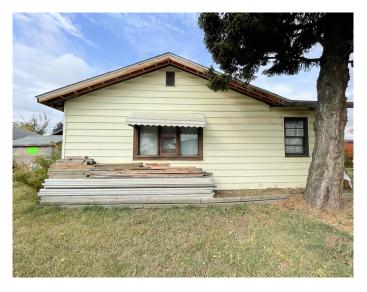

### \$134,995

2 Bedroom, 1.00 Bathroom, 898 sqft Residential on 0.16 Acres

Wainwright, Wainwright, Alberta

Price Reduced! Zoned R2 on a corner lot across the street from Wainwright Elementary School, central to Wainwright High School and Blessed Sacrament K-12! This 2 bedroom, 898sq.ft. bungalow with a little TLC could be a great home for a first time buyer! The huge 26x28 heated garage with 220V power and BRAND NEW SHINGLES, would give you plenty of space to work on projects and complete the renovations to transform your new home! Call today!

#### **Exterior**

Exterior Features None

Lot Description Lawn, Corner Lot, Treed

Roof Asphalt Shingle

Construction Vinyl Siding

Foundation Block, Poured Concrete