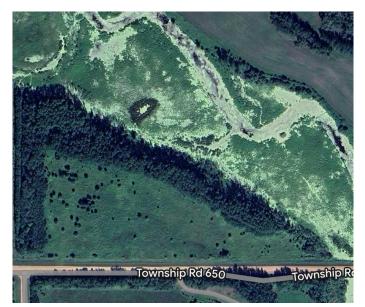

# \$129,000 - Sw-2-65-14-4 Twp Rd 650, Lac La Biche

MLS® #A2176564

#### \$129,000

0 Bedroom, 0.00 Bathroom, Land on 27.43 Acres

Lac La Biche, Lac La Biche, Alberta

This stunning 27.43-acre parcel along the Beaver River perfectly blends nature and convenience, just 15 minutes from town. Its triangular shape provides ample space for your dream home or recreational property, with scenic river views and abundant wildlife, including ducks, geese and moose.

### **Community Information**

| Address     | Sw-2-65-14-4 Twp Rd 650 |
|-------------|-------------------------|
| Subdivision | Lac La Biche            |
| City        | Lac La Biche            |
| County      | Lac La Biche County     |
| Province    | Alberta                 |
| Postal Code | T0A 2C0                 |