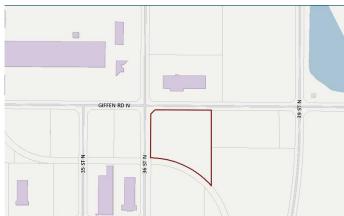

## \$1,300,000

0 Bedroom, 0.00 Bathroom, Land on 5.00 Acres

Sherring Industrial Park, Lethbridge, Alberta

Great corner lot zoned I-H. The general area is set up for Heavy Industrial and is already adjacent to other Heavy Industrial. This is a good sized parcel that is basically ready for the next user. The lot is on a future rail spur so that is very appealing.