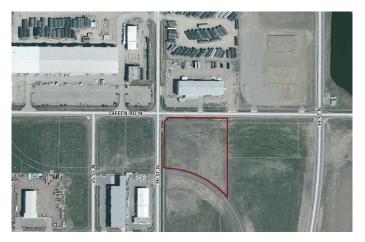

## \$1,300,000

0 Bedroom, 0.00 Bathroom, Land on 5.00 Acres

Sherring Industrial Park, Lethbridge, Alberta

Great corner lot zoned I-H. The general area is set up for Heavy Industrial and is already adjacent to other Heavy Industrial. This is a good sized parcel that is basically ready for the next user. The lot is on a future rail spur so that is very appealing.

# **Community Information**

Address 3419 36 Street N

Subdivision Sherring Industrial Park

City Lethbridge County Lethbridge

Province Alberta
Postal Code T1H 5V9