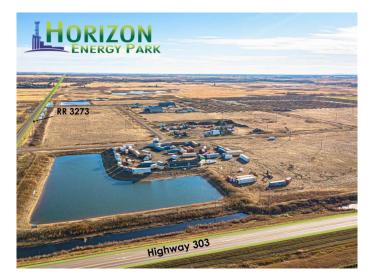

#### \$99,900

0 Bedroom, 0.00 Bathroom, Land on 1.00 Acres

NONE, Rural, Saskatchewan

Located next to the Husky Upgrader, minutes from the City of Lloydminster, Horizon Energy Park is the perfect location for your business to grow. Secure the benefits of urban services while enjoying the ease of access of a rural site. Discover the value of Saskatchewan's vast economic benefits and invest in your business's future with Horizon Energy Park. Lots available from 1 to 30 starting at just \$99,900/acre. Information package available. Located at the corner of Highway 303 & RR3273 just 3.5 miles east of Lloydminster.