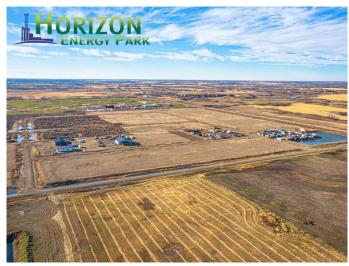

#### \$99,900

0 Bedroom, 0.00 Bathroom, Land on 1.00 Acres

NONE, Rural, Saskatchewan

Located next to the Husky Upgrader, minutes from the City of Lloydminster, Horizon Energy Park is the perfect location for your business to grow. Secure the benefits of urban services while enjoying the ease of access of a rural site. Discover the value of Saskatchewan's vast economic benefits and invest in your business's future with Horizon Energy Park. Lots available from 1 to 30 starting at just \$99,900/acre. Information package available. Located at the corner of Highway 303 & RR3273 just 3.5 miles east of Lloydminster.