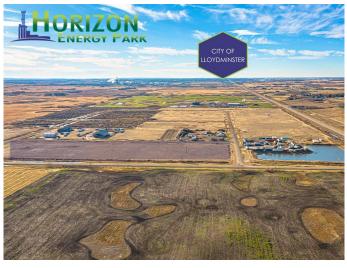

#### \$99,900

0 Bedroom, 0.00 Bathroom, Land on 1.00 Acres

NONE, Rural, Saskatchewan

Located next to the Husky Upgrader, minutes from the City of Lloydminster, Horizon Energy Park is the perfect location for your business to grow. Secure the benefits of urban services while enjoying the ease of access of a rural site. Discover the value of Saskatchewan's vast economic benefits and invest in your business's future with Horizon Energy Park. Lots available from 1 to 30 starting at just \$99,900/acre. Information package available. Located at the corner of Highway 303 & RR3273 just 3.5 miles east of Lloydminster.