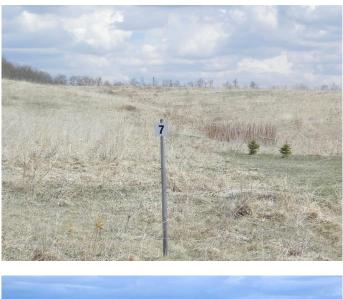

## \$175,000

0 Bedroom, 0.00 Bathroom, Land on 1.46 Acres

Grandview Estates, Rural Ponoka County, Alberta

architecturally controlled subdivision that is intertwined amongst 30 acres of environmental reserve featuring established walking trails, abundant wildlife, local history. The view is so amazing that it is better described as an experience. Every lot boasts a spectacular view of the lake; some views encompass the entire length of Gull Lake. Imagine closing every single day with yet another uniquely pleasing sunset. Boat access is 5 minutes away at the Raymond Shores public boat launch. Grandview Estates is a 31 lot acreage subdivision with acreages ranging from 1 to 6 acres in size and \$85,000 to \$275,000 in price. taxes not yet assessed.