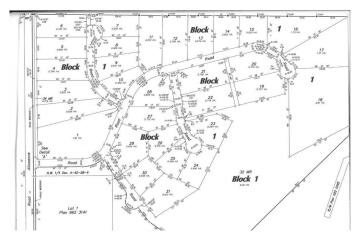

#### \$185,000

0 Bedroom, 0.00 Bathroom, Land on 2.00 Acres

Grandview Estates, Rural Ponoka County, Alberta

Welcome to one of Gull Lake's perhaps finest country home development. Grandview Estates. Boasting an upscale architecturally controlled subdivision that is intertwined amongst 30 acres of environmental reserve featuring established walking trails, abundant wildlife, local history. The view is so amazing that it is better described as an experience. Every lot boasts a spectacular view of the lake; some views encompass the entire length of Gull Lake. Imagine closing every single day with yet another uniquely pleasing sunset. Boat access is 5 minutes away at the Raymond Shores public boat launch. Taxes have not been assessed yet. Grandview Estates is a 31 lot acreage subdivision with acreages ranging from 1 to 6 acres in size and prices ranging from \$85,000 to \$275,000