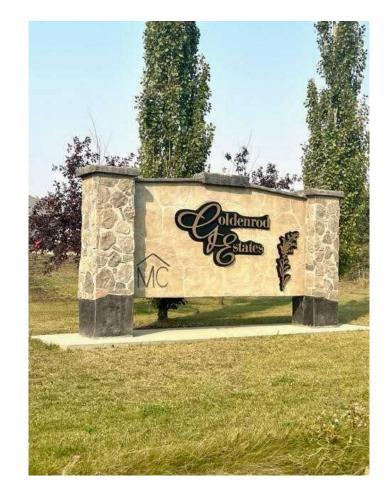

### \$149,900

0 Bedroom, 0.00 Bathroom, Land on 2.86 Acres

Goldenrod Estates, Rural Grande Prairie No. 1, County of, Alberta

VACANT LOT IN GOLDENROD ESTATES!!!
Build your dream home on this 2.86 acre lot.
This lot is zoned CR-5 and is only minutes
from Grande Prairie. This lot is a corner lot so
no neighbors to the right, and Power and Gas
are accessible at the road. This acreage
community is beautiful and very well
maintained. Don't miss out and start building
your home!!!

## **Community Information**

Address 55, 721022 Range Road Range

Subdivision Goldenrod Estates

City Rural Grande Prairie No. 1, County of

County Grande Prairie No. 1, County of

Province Alberta
Postal Code T8X 4G8