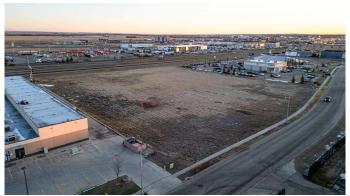

## \$993,600

0 Bedroom, 0.00 Bathroom, Land on 2.16 Acres

Centre West Business Park, Grande Prairie, Alberta

PRIME LOCATION ON GRANDE PRAIRIE'S BUSIEST THROUGHFARE HWY. 43 WITH EXPOSURE TO AN AVERAGE OF 22,000+ DAILY TRAFFIC COUNT. This rectangular 2.16 acre parcel is zoned Commercial Arterial(CA) which offers a wide variety of development opportunities. Offering full municipal water, sewer, power & gas utilities at the property line means that your development costs& construction times can be well managed and on budget. Seize the opportunity to utilize this parcel or combine it with the adjacent 2.06 acres for a total of a 4.22 acre site. The west side of Grande Prairie is currently the fastest growing commercial area in the Peace region and offers a great mix of commercial retail, hospitality, energy sector headquarters, car dealerships, big box stores and much more. This location can lend itself to many uses and will put your operations in the heart of the action. In close proximity to the Grande Prairie Airport, Canadian Tire, Costco, Pembina, ARC resources, fuel stations, ATCO just to name a few. Priced well below other comparable development options in the area and offering the HWY. frontage that many other parcels don't have. Put the wheels in motion to make your project a reality in 2025. Offered at only \$460,000/acre. Vendor is open to exploring development options such as build to suit or vendor financing. Call a Commercial Broker today for further information or to