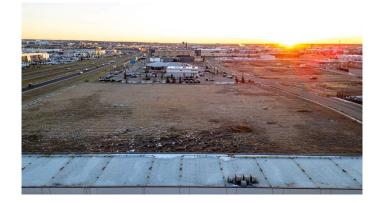

## \$993,600

0 Bedroom, 0.00 Bathroom, Land on 2.16 Acres

Centre West Business Park, Grande Prairie, Alberta

PRIME LOCATION ON GRANDE PRAIRIE'S BUSIEST THROUGHFARE HWY. 43 WITH EXPOSURE TO AN AVERAGE OF 22,000+ DAILY TRAFFIC COUNT. This rectangular 2.16 acre parcel is zoned Commercial Arterial(CA) which offers a wide variety of development opportunities. Offering full municipal water, sewer, power & gas utilities at the property line means that your development costs& construction times can be well managed and on budget. Seize the opportunity to utilize this parcel or combine it with the adjacent 2.06 acres for a total of a 4.22 acre site. The west side of Grande Prairie is currently the fastest growing commercial area in the Peace region and offers a great mix of commercial retail, hospitality, energy sector headquarters, car dealerships, big box stores and much more. This location can lend itself to many uses and will put your operations in the heart of the action. In close proximity to the Grande Prairie Airport, Canadian Tire, Costco, Pembina, ARC resources, fuel stations, ATCO just to name a few. Priced well below other comparable development options in the area and offering the HWY. frontage that many other parcels don't have. Put the wheels in motion to make your project a reality in 2025. Offered at only \$460,000/acre. Vendor is open to exploring development options such as build to suit or vendor financing. Call a Commercial Broker today for further information or to