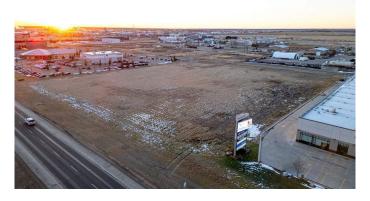

## \$993,600

0 Bedroom, 0.00 Bathroom, Land on 2.16 Acres

Centre West Business Park, Grande Prairie, Alberta

PRIME LOCATION ON GRANDE PRAIRIE'S BUSIEST THROUGHFARE HWY. 43 WITH EXPOSURE TO AN AVERAGE OF 22,000+ DAILY TRAFFIC COUNT. This rectangular 2.16 acre parcel is zoned Commercial Arterial(CA) which offers a wide variety of development opportunities. Offering full municipal water, sewer, power & gas utilities at the property line means that your development costs& construction times can be well managed and on budget. Seize the opportunity to utilize this parcel or combine it with the adjacent 2.06 acres for a total of a 4.22 acre site. The west side of Grande Prairie is currently the fastest growing commercial area in the Peace region and offers a great mix of commercial retail, hospitality, energy sector headquarters, car dealerships, big box stores and much more. This location can lend itself to many uses and will put your operations in the heart of the action. In close proximity to the Grande Prairie Airport, Canadian Tire, Costco, Pembina, ARC resources, fuel stations, ATCO just to name a few. Priced well below other comparable development options in the area and offering the HWY. frontage that many other parcels don't have. Put the wheels in motion to make your project a reality in 2025. Offered at only \$460,000/acre. Vendor is open to exploring development options such as build to suit or vendor financing. Call a Commercial Broker today for further information or to