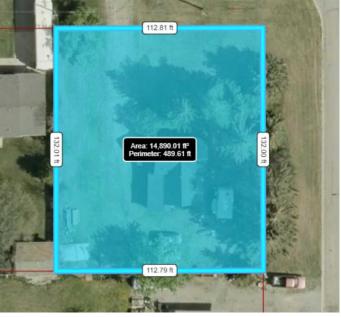

#### \$130,000

0 Bedroom, 0.00 Bathroom, Land on 0.34 Acres

NONE, Raymond, Alberta

This spacious double-wide corner lot offers an incredible opportunity, located just across the street from the Raymond baseball diamond and only moments away from the soon-to-be Raymond high School. With plenty of mature trees providing natural beauty and shade, it's an ideal setting to build your dream home. Additionally, the lot has significant potential for subdivision, making it a versatile investment or future development. Whether you're looking for a serene residential space or a property with promising growth prospects, this lot presents a unique blend of convenience and opportunity.

#### **Essential Information**

| MLS® #    | A2175213         |
|-----------|------------------|
| Price     | \$130,000        |
| Bathrooms | 0.00             |
| Acres     | 0.34             |
| Туре      | Land             |
| Sub-Type  | Residential Land |
| Status    | Active           |

## Exterior

Lot Description Corner Lot, Many Trees, Rectangular Lot, Street Lighting