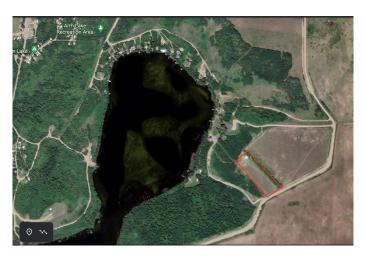

### \$99,900

0 Bedroom, 0.00 Bathroom, Land on 3.66 Acres

NONE, Rural Wainwright No. 61, M.D. of, Alberta

Seeking acreage land to build your perfect dream home? Does the ability to overlook a lake appeal to you? Want to be able to have storage while you build? Then look no further! This parcel of land is 3.66 acres in size, overlooks Arm Lake, and has a cold storage shed on property. Imagine coming home to peace and tranquility as you've built your perfect home to overlook the lake and to witness beautiful sunsets! And with the cold storage shed, you have plenty of room to store all your tools/recreational vehicles/automobiles or you can convert it to a year round workshop. Whatever your dream is, this may be the perfect place to live it! (Property is subject to G.S.T.)