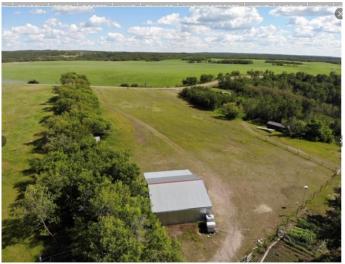

### \$99,900

0 Bedroom, 0.00 Bathroom, Land on 3.66 Acres

NONE, Rural Wainwright No. 61, M.D. of, Alberta

Seeking acreage land to build your perfect dream home? Does the ability to overlook a lake appeal to you? Want to be able to have storage while you build? Then look no further! This parcel of land is 3.66 acres in size, overlooks Arm Lake, and has a cold storage shed on property. Imagine coming home to peace and tranquility as you've built your perfect home to overlook the lake and to witness beautiful sunsets! And with the cold storage shed, you have plenty of room to store all your tools/recreational vehicles/automobiles or you can convert it to a year round workshop. Whatever your dream is, this may be the perfect place to live it! (Property is subject to G.S.T.)