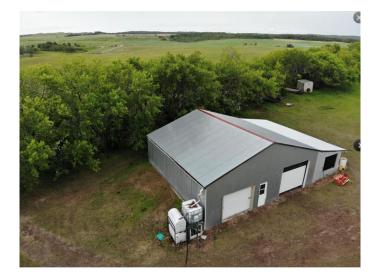

### \$99,900

0 Bedroom, 0.00 Bathroom, Land on 3.66 Acres

NONE, Rural Wainwright No. 61, M.D. of, Alberta

Seeking acreage land to build your perfect dream home? Does the ability to overlook a lake appeal to you? Want to be able to have storage while you build? Then look no further! This parcel of land is 3.66 acres in size, overlooks Arm Lake, and has a cold storage shed on property. Imagine coming home to peace and tranquility as you've built your perfect home to overlook the lake and to witness beautiful sunsets! And with the cold storage shed, you have plenty of room to store all your tools/recreational vehicles/automobiles or you can convert it to a year round workshop. Whatever your dream is, this may be the perfect place to live it! (Property is subject to G.S.T.)