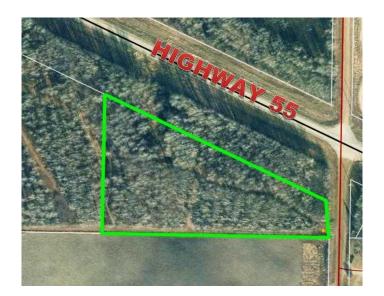

### \$85,000

0 Bedroom, 0.00 Bathroom, Land on 4.99 Acres

Lac La Biche, Lac La Biche, Alberta

5 Acre Treed Parcel File# 5635 Looking for a great spot to park your RV, Build a Cabin or your New Home? This is a great piece of land, right off of Highway 55 about 10 minutes from Lac La Biche, and all the beautiful lakes that surround our County! Wide trails are already developed, with power and gas close to the property line. This would be a perfect getaway spot to enjoy some privacy, and the quietness of Country Living! \$85000.00

### **Community Information**

Address 10 15023 Highway 55

Subdivision Lac La Biche
City Lac La Biche

County Lac La Biche County

Province Alberta
Postal Code T0A2C0