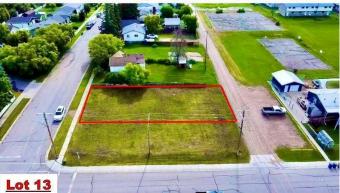

#### \$45,000

0 Bedroom, 0.00 Bathroom, Land on 0.14 Acres

Lac La Biche, Lac La Biche, Alberta

Residential Building Lot! Spacious 6000 sq ft lot residential lot, close to the lake and boat launch is an ideal condition for your new home. This lot is within walking distance to schools, churches, and shopping. Adjacent corner lot is also for sale!!

### **Additional Information**

Date Listed October 17th, 2024

Approximate Property Lines - <u>6000 Sq Ft</u>

#### Approximate Property Lines - 6000 Sq Ft

Days on Market188ZoningMEDIUM DENSITY HAMLET RES