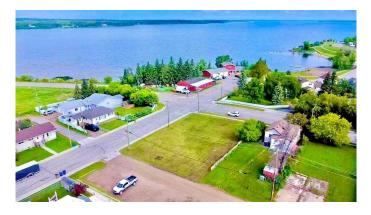

#### \$45,000

0 Bedroom, 0.00 Bathroom, Land on 0.14 Acres

Lac La Biche, Lac La Biche, Alberta

Residential Building Lot! Spacious 6000 sq ft lot residential lot, close to the lake and boat launch is an ideal condition for your new home. This lot is within walking distance to schools, churches, and shopping. Adjacent corner lot is also for sale!!