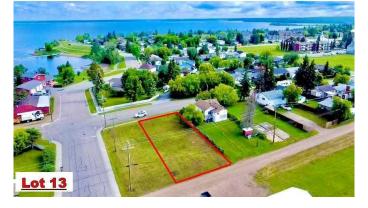

#### \$45,000

0 Bedroom, 0.00 Bathroom, Land on 0.14 Acres

Lac La Biche, Lac La Biche, Alberta

Residential Building Lot! Spacious 6000 sq ft lot residential lot, close to the lake and boat launch is an ideal condition for your new home. This lot is within walking distance to schools, churches, and shopping. Adjacent corner lot is also for sale!!

### **Additional Information**

Date Listed October 17th, 2024

Approximate Property Lines - <u>6000 Sq Ft</u>

#### Approximate Property Lines - 6000 Sq Ft

Days on Market188ZoningMEDIUM DENSITY HAMLET RES