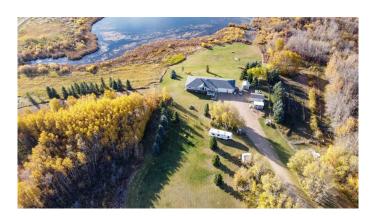

# \$699,000

5 Bedroom, 4.00 Bathroom, 1,869 sqft Residential on 44.06 Acres

NONE, Rural Wainwright No. 61, M.D. of, Alberta

5-Bedroom Bungalow on 44 Private Acres Welcome to your dream country retreat! This stunning 5-bedroom, 1,869 sq ft bungalow, built in 2013, offers the perfect blend of comfort, space, and luxury. Nestled on 44 private acres, this property boasts a serene, natural setting while featuring modern amenities that cater to every need.

#### **Exterior Features:**

Triple Car Heated Garage: Equipped with hot & cold water, central vacuum, and a sump, making it perfect for all seasons and projects. Beautiful Yard: Landscaped grounds surround the home, offering a peaceful outdoor living

space.

Fenced Garden Area: Keep wildlife at bay and enjoy your harvest from the safety of this large garden.

Trout Pond & Water Bowl: Enhance your outdoor experience with these serene water features.

RV Parking & More: Ample space for all your recreational vehicles, plus registered water rights for up to 100 head of cattle.