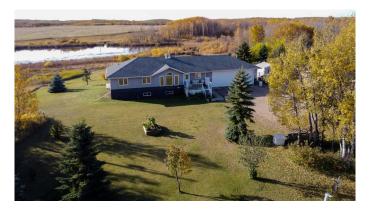

# \$699,000

5 Bedroom, 4.00 Bathroom, 1,869 sqft Residential on 44.06 Acres

NONE, Rural Wainwright No. 61, M.D. of, Alberta

5-Bedroom Bungalow on 44 Private Acres Welcome to your dream country retreat! This stunning 5-bedroom, 1,869 sq ft bungalow, built in 2013, offers the perfect blend of comfort, space, and luxury. Nestled on 44 private acres, this property boasts a serene, natural setting while featuring modern amenities that cater to every need.

#### **Exterior Features:**

Triple Car Heated Garage: Equipped with hot & cold water, central vacuum, and a sump, making it perfect for all seasons and projects. Beautiful Yard: Landscaped grounds surround the home, offering a peaceful outdoor living