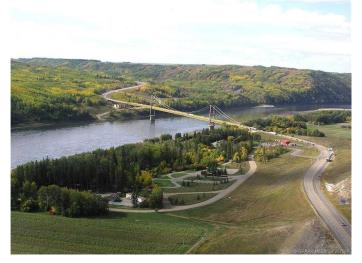

## \$35,000

0 Bedroom, 0.00 Bathroom, Land on 0.19 Acres

N/A, Rural Fairview No. 136, M.D. of, Alberta

Dreaming of a cottage in one of the most beautiful places in the world? Investment opportunity awaits in the Peace River Valley just North of Grande Prairie! Cross the beautiful Dunvegan suspension bridge and arrive to a luxurious treed setting with fantastic views of the bridge, river and rolling hills surrounding this prairie oasis! This is your opportunity to have your own piece of paradise which has been family owned for nearly 100 years! This gated community which includes features like power, gas, water, a high speed internet tower, and easy access off Hwy 2. All just 90km's from Grande Prairie. The Peace River valley provides endless activities from boating to hiking, and visiting the neighbouring Dunvegan Historical Park. Do not hesitate to get in on this exciting opportunity while you can!