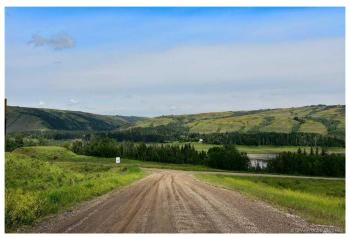

## \$35,000

0 Bedroom, 0.00 Bathroom, Land on 0.19 Acres

N/A, Rural Fairview No. 136, M.D. of, Alberta

Dreaming of a cottage in one of the most beautiful places in the world? Investment opportunity awaits in the Peace River Valley just North of Grande Prairie! Cross the beautiful Dunvegan suspension bridge and arrive to a luxurious treed setting with fantastic views of the bridge, river and rolling hills surrounding this prairie oasis! This is your opportunity to have your own piece of paradise which has been family owned for nearly 100 years! This gated community which includes features like power, gas, water, a high speed internet tower, and easy access off Hwy 2. All just 90km's from Grande Prairie. The Peace River valley provides endless activities from boating to hiking, and visiting the neighbouring Dunvegan Historical Park. Do not hesitate to get in on this exciting opportunity while you can!