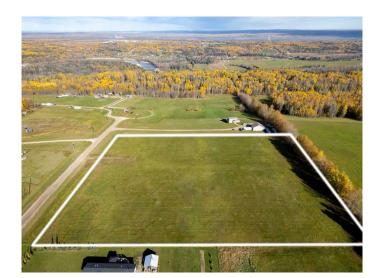

### \$99,900

0 Bedroom, 0.00 Bathroom, Land on 7.44 Acres

NONE, Rural Woodlands County, Alberta

"LOT WITH A VIEW!"" This 7.44 acre lot is minutes from town and offers great panoramic views. Perfect flat parcel for horses and to set up your acreage. Zoning is CRB (Country Residential Business) allowing your home based business if desired. Lot is located on a dead end road so traffic is not an issue and there are NO restrictions registered. Gas is prepaid to the riser.

#### **Exterior**

Lot Description Level, Views, Cleared