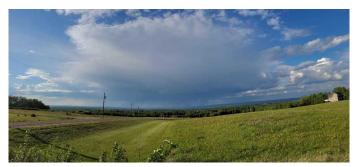

### \$99,900

0 Bedroom, 0.00 Bathroom, Land on 7.44 Acres

NONE, Rural Woodlands County, Alberta

"LOT WITH A VIEW!"" This 7.44 acre lot is minutes from town and offers great panoramic views. Perfect flat parcel for horses and to set up your acreage. Zoning is CRB (Country Residential Business) allowing your home based business if desired. Lot is located on a dead end road so traffic is not an issue and there are NO restrictions registered. Gas is prepaid to the riser.

#### **Exterior**

Lot Description Level, Views, Cleared