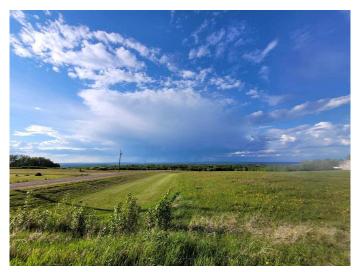

### \$99,900

0 Bedroom, 0.00 Bathroom, Land on 7.44 Acres

NONE, Rural Woodlands County, Alberta

"LOT WITH A VIEW!"" This 7.44 acre lot is minutes from town and offers great panoramic views. Perfect flat parcel for horses and to set up your acreage. Zoning is CRB (Country Residential Business) allowing your home based business if desired. Lot is located on a dead end road so traffic is not an issue and there are NO restrictions registered. Gas is prepaid to the riser.

#### **Exterior**

Lot Description Level, Views, Cleared