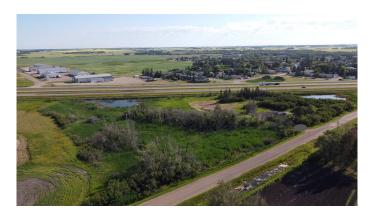

### \$79,000

0 Bedroom, 0.00 Bathroom, Land on 5.66 Acres

NONE, Lashburn, Saskatchewan

This 5.66 acre parcel is in the town of Lashburn. This bare land property is located in the south/west portion of the town and south of Highway 16.

## **Community Information**

Address Ne 08-48-25w3 Block B, Plar

Subdivision NONE

City Lashburn

County Saskcatchewan

Province Saskatchewan

Postal Code S0M 1H0