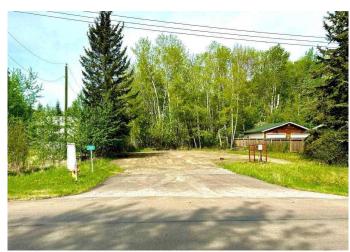

### \$99,500

0 Bedroom, 0.00 Bathroom, Land on 0.17 Acres

Lac La Biche, Lac La Biche, Alberta

Young's Beach Building Lot! Ideal Residential Property! Perfect for your build or modular home! The 7200 Sq Ft parcel is fully serviced with power and natural gas, town water and sewer, located just 2 blocks from popular Beaver Lake-where you can swim, waterski, fish, or just cruise the lake with your motorboat and enjoy nature. Also close to a playground for the kids and just a short drive to the Bold recreation Centre! Locate Your New Home in Friendly Young's Beach! Your Family Will Love It!