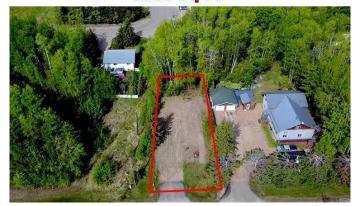

Perfect for your build or modular home! The 7200 Sq Ft parcel is fully serviced with power and natural gas, town water and sewer, located just 2 blocks from popular Beaver Lake-where you can swim, waterski, fish, or just cruise the lake with your motorboat and enjoy nature. Also close to a playground for the kids and just a short drive to the Bold recreation Centre! Locate Your New Home in Friendly Young's Beach! Your Family Will Love It!

#### **Essential Information**

MLS® # A2172488 Price \$99,500

Bathrooms 0.00 Acres 0.17 Type Land

Sub-Type Residential Land

Status Active

## **Community Information**

Address 385, 13441 Twp Rd 665a

Subdivision Lac La Biche
City Lac La Biche

County Lac La Biche County

Province Alberta
Postal Code T0A 2C0

# Approximate Property Lines 7200 Sq Ft







### **Additional Information**

Date Listed October 11th, 2024

Days on Market 154

Zoning Low Density Hamlet Reside

# **Listing Details**

Listing Office People 1st Realty

Data is supplied by Pillar 9â,¢ MLS® System. Pillar 9â,¢ is the owner of the copyright in its MLS® System. Data is deemed reliable but is not guaranteed accurate by Pillar 9â,¢. The trademarks MLS®, Multiple Listing Service® and the associated logos are owned by The Canadian Real Estate Association (CREA) and identify the quality of services provided by real estate professionals who are members of CREA. Used under license.