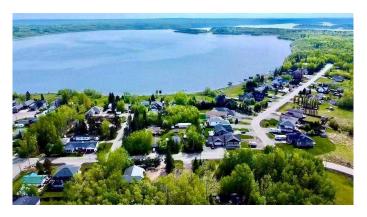

### \$99,500

0 Bedroom, 0.00 Bathroom, Land on 0.17 Acres

Lac La Biche, Lac La Biche, Alberta

Young's Beach Building Lot! Ideal Residential Property! Perfect for your build or modular home! The 7200 Sq Ft parcel is fully serviced with power and natural gas, town water and sewer, located just 2 blocks from popular Beaver Lake-where you can swim, waterski, fish, or just cruise the lake with your motorboat and enjoy nature. Also close to a playground for the kids and just a short drive to the Bold recreation Centre! Locate Your New Home in Friendly Young's Beach! Your Family Will Love It!