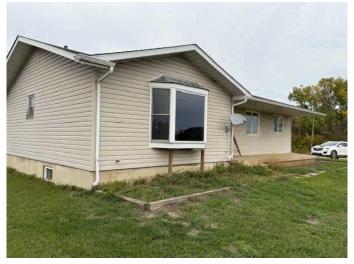

# \$190,000

5 Bedroom, 3.00 Bathroom, 1,380 sqft Residential on 1.54 Acres

NONE, Rural Paintearth No. 18, County of, Alberta

Looking for some peace and serenity? This may be the pace for you. Live the dream in a country setting. This large home is situated on 1.54 acres. Enjoy this 5 bedroom 2.5 bath home nestled on a country oasis. Nice yard with fenced garden area.

## **Exterior**

Exterior Features Garden

Lot Description Back Yard, Farm, Front Yard, Level, See Remarks

Roof Asphalt Shingle

Construction Mixed, Vinyl Siding, Wood Frame

Foundation Poured Concrete