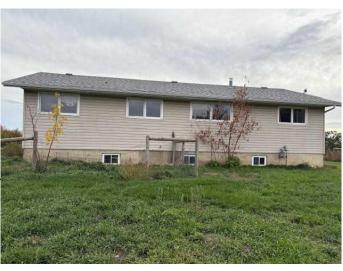

# \$190,000

5 Bedroom, 3.00 Bathroom, 1,380 sqft Residential on 1.54 Acres

NONE, Rural Paintearth No. 18, County of, Alberta

Looking for some peace and serenity? This may be the pace for you. Live the dream in a country setting. This large home is situated on 1.54 acres. Enjoy this 5 bedroom 2.5 bath home nestled on a country oasis. Nice yard with fenced garden area.

## **Exterior**

Exterior Features Garden

Lot Description Back Yard, Farm, Front Yard, Level, See Remarks

Roof Asphalt Shingle

Construction Mixed, Vinyl Siding, Wood Frame

Foundation Poured Concrete