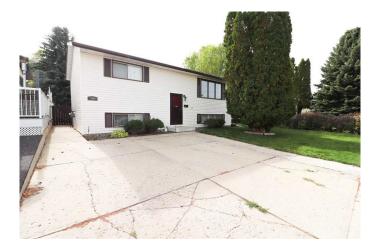

# \$289,900 - 144 Seven Persons Crescent Sw, Medicine Hat

MLS® #A2172354

#### \$289,900

4 Bedroom, 2.00 Bathroom, 919 sqft Residential on 0.15 Acres

SW Southridge, Medicine Hat, Alberta

Hello first time home buyers, revenue seekers or have kids starting or going to college and looking for a place to live. Located close to the Medicine Hat College. This home had a new furnace installed in November This charming 4 bedroom, 2 bathroom Bi-Level house located in the much desired SW Southridge neighborhood is looking for its next owner. On the main floor you will find 2 nice size bedrooms and a four piece bathroom. A great kitchen and dining area with plenty of cupboard space and a door leading to the backyard deck. Finishing up on the main floor is a great living room to enjoy quality time with family and friends. The nice big windows throughout the main area allows plenty of natural sunlight in. Located in the basement you will find the other 2 bedrooms and a 3 piece bathroom. The large family room would be a great area to set up a theater room or a gaming area. With the kitchenette just off the family room it's a perfect location to store drinks and snacks. Completing the basement is the laundry and utility room. The backyard boosts a great deck to set on and enjoy the quiet evening or watch the kids run and play in the massive full fenced backyard. The front has a concrete driveway for 2 vehicles and a beautiful little yard with a mature tree to enjoy.