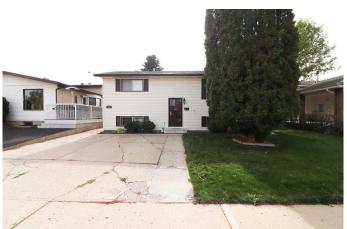

# \$289,900 - 144 Seven Persons Crescent Sw, Medicine Hat

MLS® #A2172354

#### \$289,900

4 Bedroom, 2.00 Bathroom, 919 sqft Residential on 0.15 Acres

SW Southridge, Medicine Hat, Alberta

Hello first time home buyers, revenue seekers or have kids starting or going to college and looking for a place to live. Located close to the Medicine Hat College. This home had a new furnace installed in November This charming 4 bedroom, 2 bathroom Bi-Level house located in the much desired SW Southridge neighborhood is looking for its next owner. On the main floor you will find 2 nice size bedrooms and a four piece bathroom. A great kitchen and dining area with plenty of cupboard space and a door leading to the backyard deck. Finishing up on the main floor is a great living room to enjoy quality time with family and friends. The nice big windows throughout the main area allows plenty of natural sunlight in. Located in the basement you will find the other 2 bedrooms and a 3 piece bathroom. The large family room would be a great area to set up a theater room or a gaming area. With the kitchenette just off the family room it's a perfect location to store drinks and snacks. Completing the basement is the laundry and utility room. The backyard boosts a great deck to set on and enjoy the quiet evening or watch the kids run and play in the massive full fenced backyard. The front has a concrete driveway for 2 vehicles and a beautiful little yard with a mature tree to enjoy.