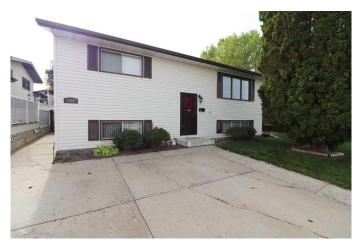

# \$289,900 - 144 Seven Persons Crescent Sw, Medicine Hat

MLS® #A2172354

#### \$289,900

4 Bedroom, 2.00 Bathroom, 919 sqft Residential on 0.15 Acres

SW Southridge, Medicine Hat, Alberta

Hello first time home buyers, revenue seekers or have kids starting or going to college and looking for a place to live. Located close to the Medicine Hat College. This home had a new furnace installed in November This charming 4 bedroom, 2 bathroom Bi-Level house located in the much desired SW Southridge neighborhood is looking for its next owner. On the main floor you will find 2 nice size bedrooms and a four piece bathroom. A great kitchen and dining area with plenty of cupboard space and a door leading to the backyard deck. Finishing up on the main floor is a great living room to enjoy quality time with family and friends. The nice big windows throughout the main area allows plenty of natural sunlight in. Located in the basement you will find the other 2 bedrooms and a 3 piece bathroom. The large family room would be a great area to set up a theater room or a gaming area. With the kitchenette just off the family room it's a perfect location to store drinks and snacks. Completing the basement is the laundry and utility room. The backyard boosts a great deck to set on and enjoy the quiet evening or watch the kids run and play in the massive full fenced backyard. The front has a concrete driveway for 2 vehicles and a beautiful little yard with a mature tree to enjoy.