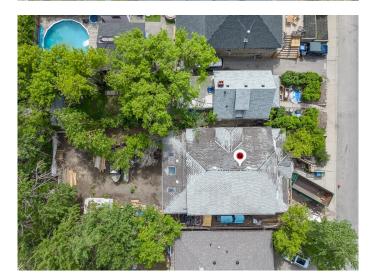

Attention INVESTORS, DEVELOPERS and RENOVATION ENTHUSIASTS - this house offers endless potential and invites creative vision to transform it into a remarkable masterpiece. With a generous lot size spanning almost 7,000 square feet, the possibilities are only limited by your imagination. Whether you aspire to craft a contemporary oasis or restore its classic charm, this house provides the ideal platform to bring your vision to life. This RC-2 lot provides many usages. You could develop your dream home, build a duplex, build TWO single homes or renovate the large existing structure (all dependant on City Permits).

Prepare to be captivated by the sheer size of

this property, as it boasts an impressive square footage that allows for generous living spaces and endless possibilities for customization. The large square footage creates an inviting atmosphere where every member of the household can find their own personal sanctuary.

#### **Exterior**

Exterior Features Private Entrance, Private Yard

Lot Description City Lot, Rectangular Lot, Street Lighting

Roof Asphalt Shingle

Construction Vinyl Siding

Foundation Poured Concrete