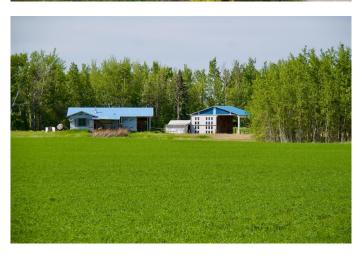

### \$265,000

2 Bedroom, 1.00 Bathroom, 1,176 sqft Residential on 22.62 Acres

NONE, Valleyview, Alberta

Basic tin-roof bungalow plus a shop on 22 acres features two bedrooms, laundry room with kitchen open to living room area anchored by a wood fireplace for cozy heat. Shop's enclosed area about 18' X 42' with about 14' high door (with overhang 36' X 42' overall). Balanced mix of trees and open space to suit any rural lifestyle. Dugout for water and diesel oil furnace. Old drilled well on site too. 18 km south of Valleyview set back from highway 43. Great privacy yet close enough to town for conveniences.