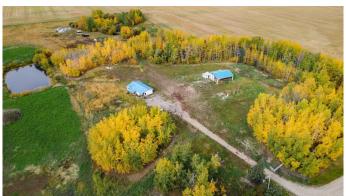

### \$265,000

2 Bedroom, 1.00 Bathroom, 1,176 sqft Residential on 22.62 Acres

NONE, Valleyview, Alberta

Basic tin-roof bungalow plus a shop on 22 acres features two bedrooms, laundry room with kitchen open to living room area anchored by a wood fireplace for cozy heat. Shop's enclosed area about 18' X 42' with about 14' high door (with overhang 36' X 42' overall). Balanced mix of trees and open space to suit any rural lifestyle. Dugout for water and diesel oil furnace. Old drilled well on site too. 18 km south of Valleyview set back from highway 43. Great privacy yet close enough to town for conveniences.