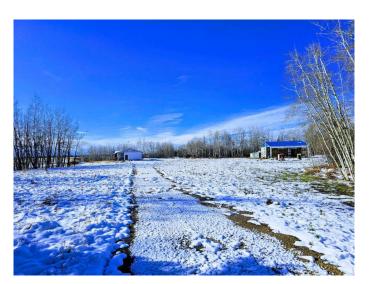

### \$265,000

2 Bedroom, 1.00 Bathroom, 1,176 sqft Residential on 22.62 Acres

NONE, Valleyview, Alberta

Basic tin-roof bungalow plus a shop on 22 acres features two bedrooms, laundry room with kitchen open to living room area anchored by a wood fireplace for cozy heat. Shop's enclosed area about 18' X 42' with about 14' high door (with overhang 36' X 42' overall). Balanced mix of trees and open space to suit any rural lifestyle. Dugout for water and diesel oil furnace. Old drilled well on site too. 18 km south of Valleyview set back from highway 43. Great privacy yet close enough to town for conveniences.