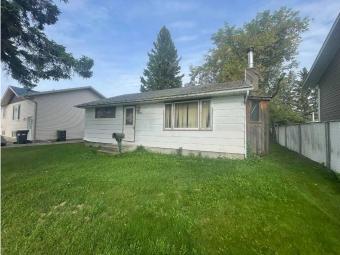

#### \$47,000

2 Bedroom, 1.00 Bathroom, 1,099 sqft Residential on 0.16 Acres

Cold Lake North, Cold Lake, Alberta

Build in your own equity with improvements with this 1960s' Bungalow. An excellent Cold Lake North location, steps to Bibeau Park and only blocks from the lovely Cold Lake Marina. A 50 x 140 south west facing lot with rear alley access also provides value in the land, great neighbourhood with well kept homes surrounding you, to welcome you home.

# Exterior

| Exterior Features | None                                                  |
|-------------------|-------------------------------------------------------|
| Lot Description   | Back Lane, Back Yard, City Lot, Few Trees, Front Yard |
| Roof              | Asphalt Shingle                                       |
| Construction      | Wood Frame, Wood Siding                               |
| Foundation        | Poured Concrete, Other                                |