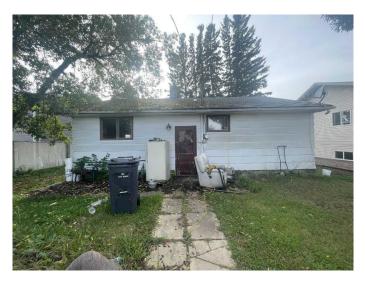

#### \$47,000

2 Bedroom, 1.00 Bathroom, 1,099 sqft Residential on 0.16 Acres

Cold Lake North, Cold Lake, Alberta

Build in your own equity with improvements with this 1960s' Bungalow. An excellent Cold Lake North location, steps to Bibeau Park and only blocks from the lovely Cold Lake Marina. A 50 x 140 south west facing lot with rear alley access also provides value in the land, great neighbourhood with well kept homes surrounding you, to welcome you home.

# Exterior

| Exterior Features | None                                                  |
|-------------------|-------------------------------------------------------|
| Lot Description   | Back Lane, Back Yard, City Lot, Few Trees, Front Yard |
| Roof              | Asphalt Shingle                                       |
| Construction      | Wood Frame, Wood Siding                               |
| Foundation        | Poured Concrete, Other                                |