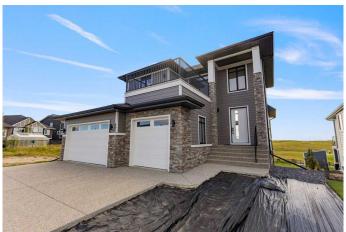

## \$799,000

2 Bedroom, 2.00 Bathroom, 1,871 sqft Residential on 0.18 Acres

Lakes of Muirfield, Lyalta, Alberta

Please note: 48 hour clause in affect...Welcome to your dream homeâ€"a modern, two-storey masterpiece that embodies elegance and functionality. This stunning walkout property features an open-concept design that seamlessly blends indoor and outdoor living.

#### \*\*\*Prime Location:\*\*\*

Nestled along the 14th hole, your west-facing backyard offers breathtaking sunsets and panoramic views of the mountains, making it the perfect backdrop for entertaining or quiet evenings at home.

## **Amenities**

Amenities Clubhouse, Colf Course

6

Parking Spaces

Parking Additional Parking, Concrete Driveway, Front Drive, Garage Door

Opener, Garage Faces Front, Triple Garage Attached, Workshop in

Garage