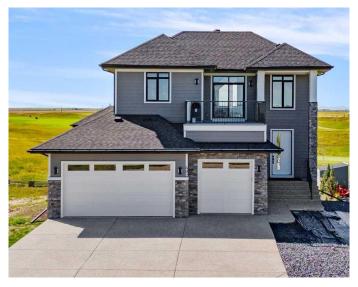

## \$799,000

2 Bedroom, 2.00 Bathroom, 1,871 sqft Residential on 0.18 Acres

Lakes of Muirfield, Lyalta, Alberta

Please note: 48 hour clause in affect...Welcome to your dream homeâ€"a modern, two-storey masterpiece that embodies elegance and functionality. This stunning walkout property features an open-concept design that seamlessly blends indoor and outdoor living.

#### \*\*\*Prime Location:\*\*\*

Nestled along the 14th hole, your west-facing backyard offers breathtaking sunsets and panoramic views of the mountains, making it the perfect backdrop for entertaining or quiet evenings at home.

#### **Essential Information**

MLS® # A2168567 Price \$799,000

Bedrooms 2 Bathrooms 2.00

Full Baths 2

Square Footage 1,871 Acres 0.18 Year Built 2023

Type Residential Sub-Type Detached

Style 2 Storey Split

Status Active

## **Amenities**

Amenities Clubhouse, Colf Course

6

Parking Spaces

Parking Additional Parking, Concrete Driveway, Front Drive, Garage Door

Opener, Garage Faces Front, Triple Garage Attached, Workshop in

Garage

# of Garages 3

Interior

Interior Features Double Vanity, High Ceilings, No Animal Home, No Smoking Home,

Open Floorplan, Pantry, Quartz Counters, Walk-In Closet(s)

Appliances Convection Oven, Dishwasher, Dryer, Electric Oven, Garage Control(s),