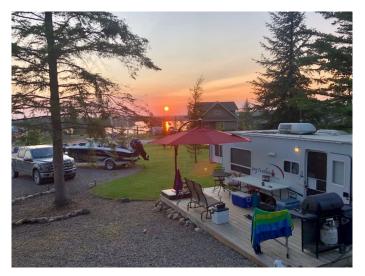

#### \$149,000

0 Bedroom, 0.00 Bathroom, Land on 0.00 Acres

N/A, Lac des Isles, Saskatchewan

Overlooking pristine Lac Des Isle, Saskatchewan. The seller's have enjoyed this peaceful spot's landscaped frontage with the lawn, gorgeous trees and lake views. Tucked away amongst the trees you'll appreciate a privacy/wind break wood fence and firepit area...here, memories will be made! A two-storey cabin would be perfect for this lot! You'd have a stunning lake view to the West with scenes of nature to the East...no close neighbors out back. Lauman's Landing is a sought after summer and winter destination with access to some of Saskatchewan's best fishing, water sports, and all around lake life fun...winter has owners sledding, ice fishing, and snow shoeing. Included with this too good to pass up property, is an 11x20 bunkhouse. The flooring and shelving make this great for additional guests, parties, or storage. Storage shed comes with as does the deck and the cutest corner office/breakfast nook. Community RO water is a huge bonus for all your water usage. A septic tank is in place, as is electrical and natural gas. Gas is to the property line.