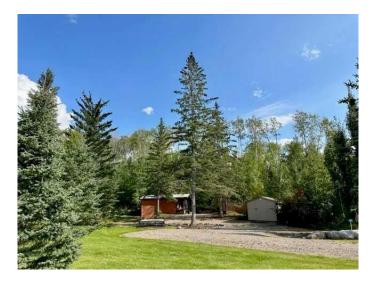

#### \$149,000

0 Bedroom, 0.00 Bathroom, Land on 0.00 Acres

N/A, Lac des Isles, Saskatchewan

Overlooking pristine Lac Des Isle, Saskatchewan. The seller's have enjoyed this peaceful spot's landscaped frontage with the lawn, gorgeous trees and lake views. Tucked away amongst the trees you'll appreciate a privacy/wind break wood fence and firepit area...here, memories will be made! A two-storey cabin would be perfect for this lot! You'd have a stunning lake view to the West with scenes of nature to the East...no close neighbors out back. Lauman's Landing is a sought after summer and winter destination with access to some of Saskatchewan's best fishing, water sports, and all around lake life fun...winter has owners sledding, ice fishing, and snow shoeing. Included with this too good to pass up property, is an 11x20 bunkhouse. The flooring and shelving make this great for additional guests, parties, or storage. Storage shed comes with as does the deck and the cutest corner office/breakfast nook. Community RO water is a huge bonus for all your water usage. A septic tank is in place, as is electrical and natural gas. Gas is to the property line.