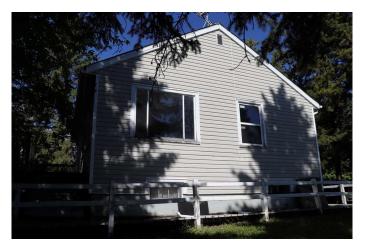

#### \$155,000

4 Bedroom, 1.00 Bathroom, 766 sqft Residential on 0.33 Acres

NONE, Rural Parkland County, Alberta

House on full basement on a large lot in Seba beach.

Built in 1950

## Exterior

| Exterior Features | Garden                    |
|-------------------|---------------------------|
| Lot Description   | Rectangular Lot           |
| Roof              | Asphalt Shingle           |
| Construction      | Vinyl Siding, Wood Siding |
| Foundation        | Poured Concrete           |