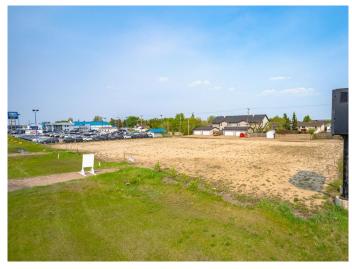

#### \$549,900

0 Bedroom, 0.00 Bathroom, Land on 0.89 Acres

Wallacefield, Lloydminster, Saskatchewan

Are you looking for that perfect spot to build your business? This prime piece of land has the potential to check off all the boxes with easy access to HWY 17, high traffic location, close proximity to the Servus Sports Centre, and numerous other thriving businesses. Get started on your new business venture!