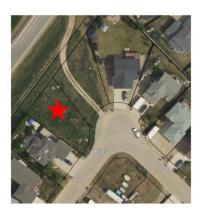

#### \$55,000

0 Bedroom, 0.00 Bathroom, Land on 0.17 Acres

Shaftesbury Estates, Peace River, Alberta

Great opportunity to build your home in Shaftesbury Estates! Only a short walk to the nearby playground you will find this to be an ideal neighborhood your family! The lot next door is also for sale so if you are wanting to build a home with a larger footprint this could be a great fit!

## **Community Information**

| 13410 91 Street        |
|------------------------|
| Shaftesbury Estates    |
| Peace River            |
| Peace No. 135, M.D. of |
| Alberta                |
| T8S 1X3                |
|                        |