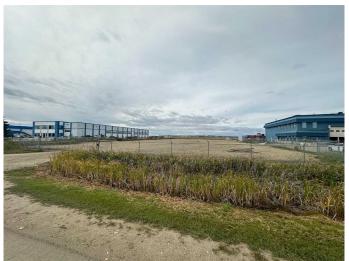

#### \$5,000

0 Bedroom, 0.00 Bathroom, Land on 2.00 Acres

Brochu Industrial., Grande Prairie, Alberta

Well-graveled and fenced 2.0-acre lot zoned General Industrial (IG), situated on the West side of Grande Prairie in the Brochu Industrial Park which neighbors the Grande Prairie airport. This lot is well-shaped and compacted in a great location that provides quick access to Highway 43 and the bypass. Basic Rent: \$2,500/acre @ 2.0 acres = \$5,000.00/month plus Additional Rent: \$10,487/annum = \$873.92. Total Monthly Payment = \$5,873.92 plus GST. Call your Commercial Realtor© for more information or to book a showing today.