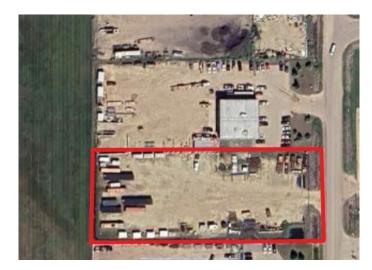

#### \$5,000

0 Bedroom, 0.00 Bathroom, Land on 2.00 Acres

Brochu Industrial., Grande Prairie, Alberta

Well-graveled and fenced 2.0-acre lot zoned General Industrial (IG), situated on the West side of Grande Prairie in the Brochu Industrial Park which neighbors the Grande Prairie airport. This lot is well-shaped and compacted in a great location that provides quick access to Highway 43 and the bypass. Basic Rent: \$2,500/acre @ 2.0 acres = \$5,000.00/month plus Additional Rent: \$10,487/annum = \$873.92. Total Monthly Payment = \$5,873.92 plus GST. Call your Commercial Realtor© for more information or to book a showing today.