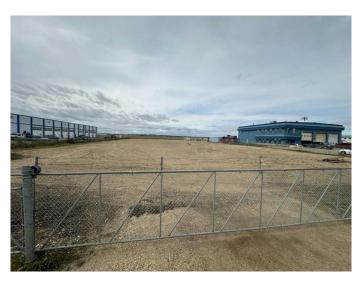

#### \$5,000

0 Bedroom, 0.00 Bathroom, Land on 2.00 Acres

Brochu Industrial., Grande Prairie, Alberta

Well-graveled and fenced 2.0-acre lot zoned General Industrial (IG), situated on the West side of Grande Prairie in the Brochu Industrial Park which neighbors the Grande Prairie airport. This lot is well-shaped and compacted in a great location that provides quick access to Highway 43 and the bypass. Basic Rent: \$2,500/acre @ 2.0 acres = \$5,000.00/month plus Additional Rent: \$10,487/annum = \$873.92. Total Monthly Payment = \$5,873.92 plus GST. Call your Commercial Realtor© for more information or to book a showing today.