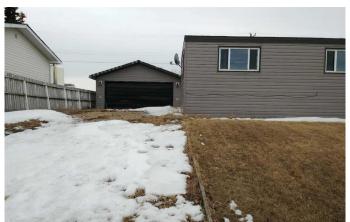

## \$78,000

2 Bedroom, 2.00 Bathroom, 1,211 sqft Residential on 0.23 Acres

NONE, Hussar, Alberta

Click brochure link for more details\*\*Prime Hussar Lot â€" Your Dream Home Awaits!\*\* Discover endless possibilities with this as-is property in Hussar. Just a short 25-minute drive from Strathmore. This, 7981 Square Feet lot offers convenient access to amenities while providing a peaceful rural lifestyle. The existing mobile home presents an opportunity for renovation or removal. Create your dream home from scratch, or transform the current structure into a cozy retreat. Hussar boasts a friendly community and essential amenities, making it an ideal location for families or those seeking a slower pace of life. This property is being sold in its current condition. The home does currently have mold issues.

## **Amenities**

Parking Spaces 4

Parking Double Garage Detached

# of Garages 2