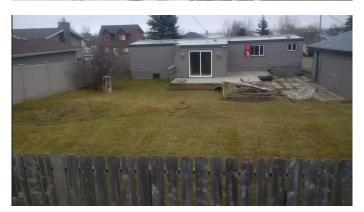

## \$78,000

2 Bedroom, 2.00 Bathroom, 1,211 sqft Residential on 0.23 Acres

NONE, Hussar, Alberta

Click brochure link for more details\*\*Prime Hussar Lot â€" Your Dream Home Awaits!\*\* Discover endless possibilities with this as-is property in Hussar. Just a short 25-minute drive from Strathmore. This, 7981 Square Feet lot offers convenient access to amenities while providing a peaceful rural lifestyle. The existing mobile home presents an opportunity for renovation or removal. Create your dream home from scratch, or transform the current structure into a cozy retreat. Hussar boasts a friendly community and essential amenities, making it an ideal location for families or those seeking a slower pace of life. This property is being sold in its current condition. The home does currently have mold issues.

#### **Exterior**

Exterior Features Private Yard

Lot Description Back Yard

Roof Metal

Construction Vinyl Siding

Foundation Piling(s)