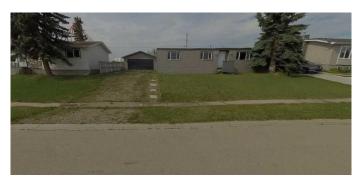

## \$78,000

2 Bedroom, 2.00 Bathroom, 1,211 sqft Residential on 0.23 Acres

NONE, Hussar, Alberta

Click brochure link for more details\*\*Prime Hussar Lot â€" Your Dream Home Awaits!\*\* Discover endless possibilities with this as-is property in Hussar. Just a short 25-minute drive from Strathmore. This, 7981 Square Feet lot offers convenient access to amenities while providing a peaceful rural lifestyle. The existing mobile home presents an opportunity for renovation or removal. Create your dream home from scratch, or transform the current structure into a cozy retreat. Hussar boasts a friendly community and essential amenities, making it an ideal location for families or those seeking a slower pace of life. This property is being sold in its current condition. The home does currently have mold issues.

# **Community Information**

Address 213 1 Avenue W

Subdivision NONE City Hussar

County Wheatland County

Province Alberta
Postal Code T0J1S0

#### **Exterior**

Exterior Features Private Yard

Lot Description Back Yard

Roof Metal

Construction Vinyl Siding

Foundation Piling(s)