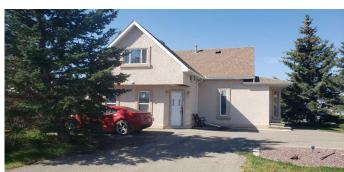

# \$565,000

4 Bedroom, 3.00 Bathroom, 2,158 sqft Residential on 0.28 Acres

NONE, Champion, Alberta

Welcome to the Village of Champion. This Home is amazing and ready to move into. Located on a 100'x120' corner Lot. There have been many upgrades in recent years. A pleasure to view. This 1.5 Storey features a cozy Living - Dining Room and a very functional Kitchen with plenty of Cupboard space and Appliances, plus the 4 pce. Bathroom and a Bedroom/Office on the mail level. A large Foyer off the side door has another - 2 pce. Bathroom. The Upper level features 3 Bedrooms and a 3 pce. Bath Room leading to the Primary Bedroom. The lower floor has a large Bedroom, Family Room and Utility Room. Central Air Conditioning keeps the Home cool on those hot Summer days. Upgraded Broadloom and new Laminate cover the floors throughout the Home. The Windows are double pain plus the internal walls are insulated for sound barrier. The exterior is finished with Acrylic Stucco and the Asphalt shingles were installed about 2 years ago. The huge heated 2 Storey (plus attic) Garage measures 26'x40' and features a (20'8"x24'6") Workshop/Hobby Room, a (18'4" x14') Games Room on the 2nd. floor plus a very spacious Storage area on the 3rd. floor. The grounds are landscaped and partially fenced. There is a circular driveway for easy access and extra parking. This property is a pleasure to show. Champion is located about 20 km south of Vulcan, between Calgary (140 km North) and Lethbridge (80 km South), Near "Little Bow" Provincial Park, "Lake McGregor" (famous for