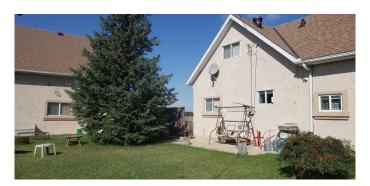

# \$565,000

4 Bedroom, 3.00 Bathroom, 2,158 sqft Residential on 0.28 Acres

NONE, Champion, Alberta

Welcome to the Village of Champion. This Home is amazing and ready to move into. Located on a 100'x120' corner Lot. There have been many upgrades in recent years. A pleasure to view. This 1.5 Storey features a cozy Living - Dining Room and a very functional Kitchen with plenty of Cupboard space and Appliances, plus the 4 pce. Bathroom and a Bedroom/Office on the mail level. A large Foyer off the side door has another - 2 pce. Bathroom. The Upper level features 3 Bedrooms and a 3 pce. Bath Room leading to the Primary Bedroom. The lower floor has a large Bedroom, Family Room and Utility Room. Central Air Conditioning keeps the Home cool on those hot Summer days. Upgraded Broadloom and new Laminate cover the floors throughout the Home. The Windows are double pain plus the internal walls are insulated for sound barrier. The exterior is finished with Acrylic Stucco and the Asphalt shingles were installed about 2 years ago. The huge heated 2 Storey (plus attic) Garage measures 26'x40' and features a (20'8"x24'6") Workshop/Hobby Room, a (18'4" x14') Games Room on the 2nd. floor plus a very spacious Storage area on the 3rd. floor. The grounds are landscaped and partially fenced. There is a circular driveway for easy access and extra parking. This property is a pleasure to show. Champion is located about 20 km south of Vulcan, between Calgary (140 km North) and Lethbridge (80 km South), Near "Little Bow" Provincial Park, "Lake McGregor" (famous for

### **Exterior**

Exterior Features Storage

Lot Description Back Lane, Corner Lot, Landscaped, See Remarks

Roof Asphalt Shingle

Construction Stucco, Wood Frame

Foundation Poured Concrete