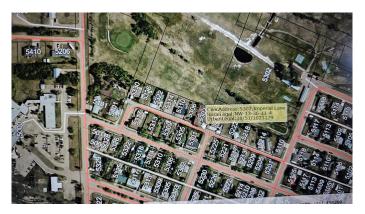

### \$35,000

0 Bedroom, 0.00 Bathroom, Land on 0.17 Acres

NONE, Coronation, Alberta

Large lot in Coronation, backs onto Coronation Golf Course, one neighbor to the east, empty lot to the west which has not been developed by another owner.

# **Community Information**

Address 5302 Imperial Lane

Subdivision NONE

City Coronation

County Paintearth No. 18, County of

Province Alberta
Postal Code T0C1C0

### **Exterior**

Lot Description No Neighbours Behind, On Golf Course