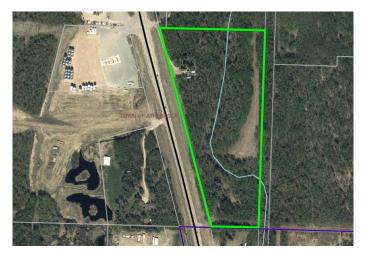

# \$400,000

4 Bedroom, 2.00 Bathroom, 1,236 sqft Residential on 15.32 Acres

NONE, Athabasca, Alberta

15.32 acres within Town limits! Current use is residential, with rezoning would be an excellent location for commercial/industrial use with Highway 2 exposure. Home was built in 1973 with 4 bedrooms and 2 bathrooms. Walk-out basement has a large hobby room, bedroom and unfinished flex space open to your imagination. Acreage is mostly heavily treed and hilly with a private clearing stretching along the east side. Second approach off the highway at the south west end. This property offers unlimited possibilities.

#### **Essential Information**

MLS® # A2165376 Price \$400,000

Bedrooms 4

Bathrooms 2.00

Full Baths 1

Half Baths 1

Square Footage 1,236 Acres 15.32 Year Built 1973

Type Residential Sub-Type Detached

# **Community Information**

Address Part Of Ne-8-66-22-w4

Subdivision NONE

City Athabasca

County Athabasca County

Province Alberta
Postal Code T9S 1A4