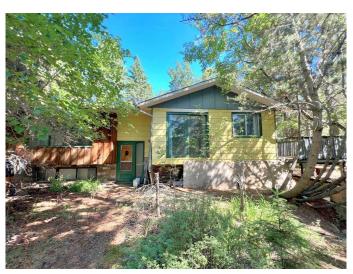

# \$400,000

4 Bedroom, 2.00 Bathroom, 1,236 sqft Residential on 15.32 Acres

NONE, Athabasca, Alberta

15.32 acres within Town limits! Current use is residential, with rezoning would be an excellent location for commercial/industrial use with Highway 2 exposure. Home was built in 1973 with 4 bedrooms and 2 bathrooms. Walk-out basement has a large hobby room, bedroom and unfinished flex space open to your imagination. Acreage is mostly heavily treed and hilly with a private clearing stretching along the east side. Second approach off the highway at the south west end. This property offers unlimited possibilities.

#### **Essential Information**

MLS® # A2165376 Price \$400,000

Bedrooms 4

Bathrooms 2.00

Full Baths 1

Half Baths 1

Square Footage 1,236 Acres 15.32 Year Built 1973

Type Residential Sub-Type Detached

#### **Exterior**

Exterior Features Private Yard Lot Description Many Trees

Roof Metal, Asphalt Shingle

Construction Wood Frame

Foundation Poured Concrete