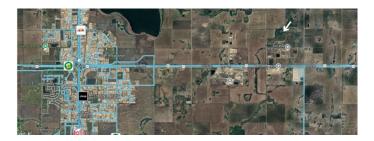

This expansive 127-acre AG-zoned property presents a rare opportunity for future development, ideally located just four minutes east of Grande Prairie with convenient access from Range Road 51 or 52 and unparalleled proximity to Highway 43. As part of an approved Area Structure Plan (ASP), this land features a paved road through the quarter and offers immense potential for investors and developers. Its close proximity to the established Hawker Industrial Parks combines the advantages of a large-scale property with the affordability of a single lot. Nearby infrastructure, including municipal water, Telus fiber, Atco gas, and electricity services on neighboring quarters, reduces costs and streamlines development. With significant sunk costs already invested, this property is ready for immediate progress. Don't miss this exceptional opportunityâ€"contact a Commercial Realtor® today to learn more about this prime development-ready land.