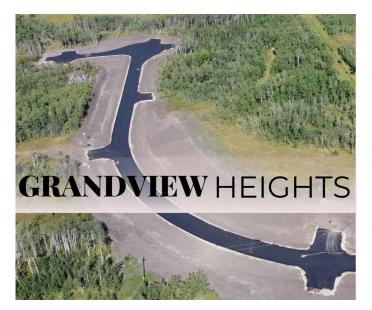

#### \$274,900

0 Bedroom, 0.00 Bathroom, Land on 5.18 Acres

NONE, Rural Grande Prairie No. 1, County of, Alberta

Welcome to Grandview Heights! Located 12 minutes West of Grande Prairie the Grandview Heights acreage subdivision offers fully paved internal roads leading to beautiful, treed lots ranging in size from 2.57 acres to 8.50 acres. Choose your lot, your house plan, and your builder! Lot 3 Block 1 is 5.18 acres and is almost fully treed with a mix of deciduous trees. This lot would work great for a daylight or walkout basement. Serviced with water and power/gas to the lot line. List price does not include applicable GST. For more information about Grandview Heights or to walk this lot contact your favorite Real Estate Professional today!