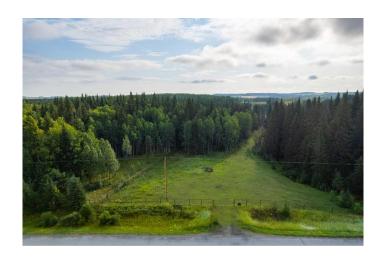

# \$1,149,900 - 78 Acres Range Road 52, Rural Mountain View County

MLS® #A2164921

\$1,149,900

0 Bedroom, 0.00 Bathroom, Land on 77.96 Acres

NONE, Rural Mountain View County, Alberta

Price improvement! Nestled in the small, welcoming community of Water Valley just 35 minutes NW of Cochrane, this 78-acre property features a beautiful mix of mature trees and open spaces, perfect for privacy and outdoor enjoyment. A charming creek winds through the land, enhancing the natural setting. With easy access off pavement, this property is located under 2km south from the 4 way stop in Water Valley and an hour on pavement from the Calgary airport. Whether you're looking to create a private estate, explore personal recreational uses, or pursue development opportunities, this property offers both natural beauty and investment potential. Situated in the Water Valley/Winchell Lake Area Structure Plan, this Agricultural parcel currently zoned AG 2, holds potential for future development with municipal approval (buyers please check directly with Mountain View County as to what is permitted). Power and gas to the property line. Please do not access the property without your favorite Realtor and be mindful of the horses on the property and wildlife.