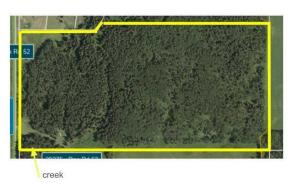

# \$1,149,900 - 78 Acres Range Road 52, Rural Mountain View County

MLS® #A2164921

\$1,149,900

0 Bedroom, 0.00 Bathroom, Land on 77.96 Acres

NONE, Rural Mountain View County, Alberta

Price improvement! Nestled in the small, welcoming community of Water Valley just 35 minutes NW of Cochrane, this 78-acre property features a beautiful mix of mature trees and open spaces, perfect for privacy and outdoor enjoyment. A charming creek winds through the land, enhancing the natural setting. With easy access off pavement, this property is located under 2km south from the 4 way stop in Water Valley and an hour on pavement from the Calgary airport. Whether you're looking to create a private estate, explore personal recreational uses, or pursue development opportunities, this property offers both natural beauty and investment potential. Situated in the Water Valley/Winchell Lake Area Structure Plan, this Agricultural parcel currently zoned AG 2, holds potential for future development with municipal approval (buyers please check directly with Mountain View County as to what is permitted). Power and gas to the property line. Please do not access the property without your favorite Realtor and be mindful of the horses on the property and wildlife.

### **Exterior**

Lot Description Pasture, Creek/River/Stream/Pond, Near Golf Course, Meadow, Many

Trees, Native Plants, Subdivided