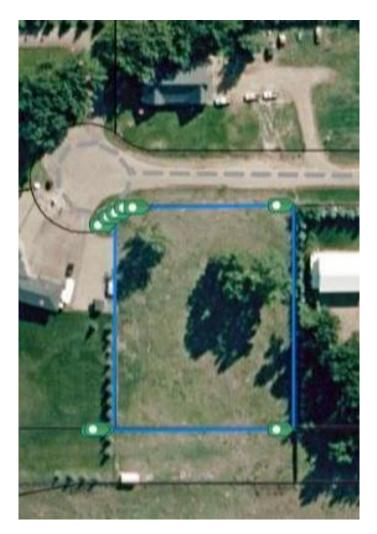

# \$150,000 - Lot 8 Currie Subdivision, Rural Newell, County of

MLS® #A2164654

# \$150,000

0 Bedroom, 0.00 Bathroom, Land on 1.31 Acres

One Tree, Rural Newell, County of, Alberta

Looking to build? Want something close to town, but still out of town?! This is a perfect piece of land for those acreage seekers! How about a shop....no problem! Regional water, Power and Gas all to the property line! Seller will also negotiate putting in the septic system. It doesn't get better then this and land is not getting any cheaper! Home owners association will allow RTM and traditional builds. Basement or no basement, you can choose. No mobile homes permitted. All offers will be subject to Sellers discretion on allowance of build. Call your Real Estate professional for more details and tour of the land!

## **Community Information**

| Address     | Lot 8 Currie Subdivision |
|-------------|--------------------------|
| Subdivision | One Tree                 |
| City        | Rural Newell, County of  |

| County             | Newell, County of                                                                    |  |
|--------------------|--------------------------------------------------------------------------------------|--|
| Province           | Alberta                                                                              |  |
| Postal Code        | T1R1C4                                                                               |  |
| Amenities          |                                                                                      |  |
| Amenities          | None                                                                                 |  |
| Utilities          | Electricity at Lot Line, Water At Lot Line, Natural Gas at Lot Line, Sewer Available |  |
| School Information |                                                                                      |  |