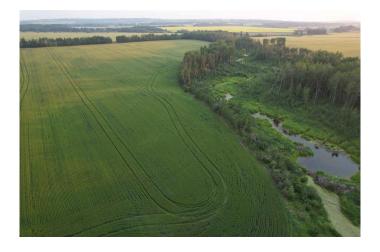

## \$398,000

0 Bedroom, 0.00 Bathroom, Land on 40.88 Acres

NONE, Rural Ponoka County, Alberta

Introducing an incredible opportunity for land and agricultural enthusiasts! Nestled on 40 expansive acres, this remarkable property, bordering the quiet community of Bluffton in Ponoka County, is a diamond in the rough waiting to be unearthed. Boasting a strategic location with easy access to essential amenities, this land parcel offers the perfect blend of seclusion and convenience. In addition to its suitability for agricultural purposes, this property presents a remarkable potential for subdivision into smaller acreages. Developers and investors alike will appreciate the possibilities that lie within, whether it's to create a private retreat or capitalize on the growing demand for acreage properties. Over 20 acres have been meticulously cultivated and seeded to barley for the 2024 season, while the balance is a meandering creek and pasture land. Charm and functionality abound on this remarkable property as you take in the breathtaking views of fields swaying gently in the breeze or listen to gentle noise of the water flowing that carries a sense of serenity and calmness. Seize this rare opportunity to own 40 acres of pure potential in Ponoka County. Whether you're an aspiring farmer, an astute investor, or someone seeking a peaceful country lifestyle, this property will captivate your imagination. Don't miss out on making this canvas your own