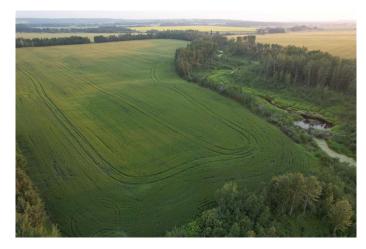

## \$398,000

0 Bedroom, 0.00 Bathroom, Land on 40.88 Acres

NONE, Rural Ponoka County, Alberta

Introducing an incredible opportunity for land and agricultural enthusiasts! Nestled on 40 expansive acres, this remarkable property, bordering the quiet community of Bluffton in Ponoka County, is a diamond in the rough waiting to be unearthed. Boasting a strategic location with easy access to essential amenities, this land parcel offers the perfect blend of seclusion and convenience. In addition to its suitability for agricultural purposes, this property presents a remarkable potential for subdivision into smaller acreages. Developers and investors alike will appreciate the possibilities that lie within, whether it's to create a private retreat or capitalize on the growing demand for acreage properties. Over 20 acres have been meticulously cultivated and seeded to barley for the 2024 season, while the balance is a meandering creek and pasture land. Charm and functionality abound on this remarkable property as you take in the breathtaking views of fields swaying gently in the breeze or listen to gentle noise of the water flowing that carries a sense of serenity and calmness. Seize this rare opportunity to own 40 acres of pure potential in Ponoka County. Whether you're an aspiring farmer, an astute investor, or someone seeking a peaceful country lifestyle, this property will captivate your imagination. Don't miss out on making this canvas your own