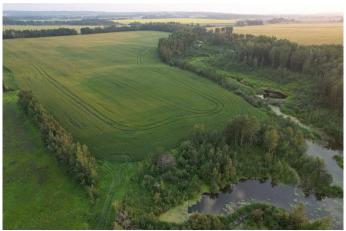

## \$398,000

0 Bedroom, 0.00 Bathroom, Land on 40.88 Acres

NONE, Rural Ponoka County, Alberta

Introducing an incredible opportunity for land and agricultural enthusiasts! Nestled on 40 expansive acres, this remarkable property, bordering the quiet community of Bluffton in Ponoka County, is a diamond in the rough waiting to be unearthed. Boasting a strategic location with easy access to essential amenities, this land parcel offers the perfect blend of seclusion and convenience. In addition to its suitability for agricultural purposes, this property presents a remarkable potential for subdivision into smaller acreages. Developers and investors alike will appreciate the possibilities that lie within, whether it's to create a private retreat or capitalize on the growing demand for acreage properties. Over 20 acres have been meticulously cultivated and seeded to barley for the 2024 season, while the balance is a meandering creek and pasture land. Charm and functionality abound on this remarkable property as you take in the breathtaking views of fields swaying gently in the breeze or listen to gentle noise of the water flowing that carries a sense of serenity and calmness. Seize this rare opportunity to own 40 acres of pure potential in Ponoka County. Whether you're an aspiring farmer, an astute investor, or someone seeking a peaceful country lifestyle, this property will captivate your imagination. Don't miss out on making this canvas your own