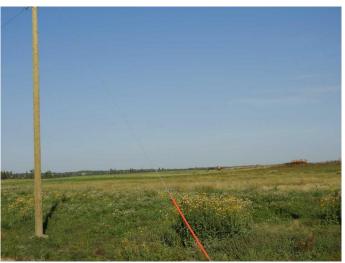

#### \$209,000

0 Bedroom, 0.00 Bathroom, Land on 8.62 Acres

NONE, Rural Ponoka County, Alberta

Welcome to Ponoka County's newest acreage subdivision featuring 8.6-10 acre lots zoned Country Residential. This is a premier location to design and build your dream home within a few minutes of the Town of Ponoka! Country Acres is a 9 parcel subdivision with some of the lots being treed and lots that will accommodate walk out basements. A beautiful setting with views of the countryside landscapes situated on high ground, lots of sun exposure and you can enjoy the gorgeous evening sunsets to the west! Close proximity to the Wolf Creek Golf Resort, QE2 and Highway 2A which is great for access to the highways. It is pavement right up to the Range Road 26-2 entering into Country Acres. These lots are ready for construction - start making your plans and get ready to enjoy country living within a few minutes to Town! GST is applicable on purchase price.