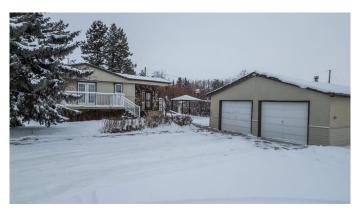

## \$532,000

5 Bedroom, 1.00 Bathroom, 1,096 sqft Residential on 2.61 Acres

NONE, Rural Camrose County, Alberta

This property offers a wonderful blend of country charm and city convenience, perfect for creating a lifetime of memories. Situated in the desirable Braim area, this 5-bedroom home rests on 2.61 developed acres, providing ample space for all your family needs. Its prime location on the paved Hwy 833 makes for an easy commute as the City of Camrose is just minutes away!

Ideal for car enthusiasts or those with a home business, the 28x26 double detached garage provides space to work and play. Enjoy year-round living with a cheerful side deck, complete with a gas line for BBQs. The 10x14 three-season porch offers stunning views of the property and is a prime spot for bird watching and a view of the two custom birdhouses for purple martins.

Inside, the main floor includes three bedrooms, a 4-piece bath, a functional eat-in kitchen with ample cabinets, a dining area with deck access, and a bright, spacious living room. The basement provides two additional bedrooms, a large rec room, and a laundry room, along with plenty of storage space.