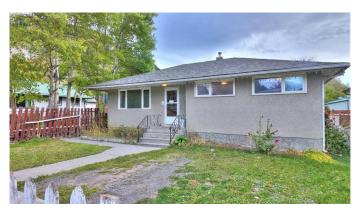

## \$749,900

3 Bedroom, 2.00 Bathroom, 930 sqft Residential on 0.14 Acres

NONE, Exshaw, Alberta

Brand NEW roof! This charming single-family home is perfect for those seeking a serene mountain lifestyle. Set on a solid concrete foundation, the home offers three bedrooms and two bathrooms, with all 3 bedrooms boasting beautiful hardwood flooring. Newer windows throughout the house, and the partially finished basement provides additional room for recreation or storage potential. The backyard is partially fenced, offering privacy and room for outdoor gatherings. A detached one-car garage, complete with a concrete floor, is perfect for parking or as a workshop. With a new roof this home is sure to give you years of peace of mind. Don't miss this wonderful opportunity to call Exshaw home! \*Some Pictures Virtually Staged\*

#### **Essential Information**

MLS® # A2163693 Price \$749,900

Bedrooms 3
Bathrooms 2.00
Full Baths 2

Square Footage 930 Acres 0.14

Year Built 1968

Type Residential Sub-Type Detached

Style Bi-Level Status Active

#### **Exterior**

Exterior Features Garden

Lot Description Lawn, Private, Back Lane, Back Yard, Front Yard

Roof Asphalt Shingle Construction Other, Stucco

Foundation Poured Concrete