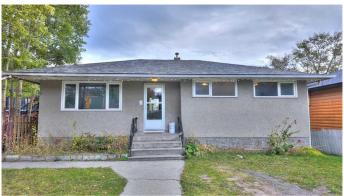

## \$749,900

3 Bedroom, 2.00 Bathroom, 930 sqft Residential on 0.14 Acres

NONE, Exshaw, Alberta

Brand NEW roof! This charming single-family home is perfect for those seeking a serene mountain lifestyle. Set on a solid concrete foundation, the home offers three bedrooms and two bathrooms, with all 3 bedrooms boasting beautiful hardwood flooring. Newer windows throughout the house, and the partially finished basement provides additional room for recreation or storage potential. The backyard is partially fenced, offering privacy and room for outdoor gatherings. A detached one-car garage, complete with a concrete floor, is perfect for parking or as a workshop. With a new roof this home is sure to give you years of peace of mind. Don't miss this wonderful opportunity to call Exshaw home! \*Some Pictures Virtually Staged\*

#### **Essential Information**

MLS® # A2163693 Price \$749,900

Bedrooms 3
Bathrooms 2.00
Full Baths 2

Square Footage 930 Acres 0.14

Year Built 1968

Type Residential Sub-Type Detached

Style Bi-Level Status Active

#### **Exterior**

Exterior Features Garden

Lot Description Lawn, Private, Back Lane, Back Yard, Front Yard

Roof Asphalt Shingle Construction Other, Stucco

Foundation Poured Concrete