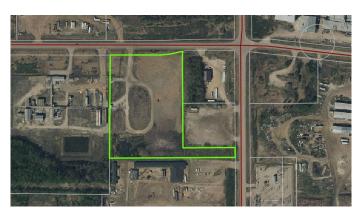

## \$699,000

0 Bedroom, 0.00 Bathroom, Land on 8.35 Acres

NONE, Rural Lesser Slave River No. 124, M.D. of, Alberta

Prime industrial location in the heart of Mitsue Industrial Park!! 8.35 acres zoned heavy industrial with landscaped roads throughout the property. Close to all the Lumber, Veneer and Pulp mills. 2 access roads: one from the paved West Mitsue Industrial Road and a back access to the East Mitsue road. Great opportunity for any business involved in the Forestry, Transportation or Oil/Gas sector. So many opportunities for your business development!! Seller will also consider a term lease for the property.

## **Essential Information**

MLS® # A2160469 Price \$699,000

Bathrooms 0.00 Acres 8.35 Type Land

Sub-Type Industrial Land

Status Active

## **Community Information**

Address Lot 7 West Mitsue Industrial Road

Subdivision NONE

City Rural Lesser Slave River No. 124, M.D. of

County Lesser Slave River No. 124, M.D. of

Province Alberta
Postal Code T0G 2A0