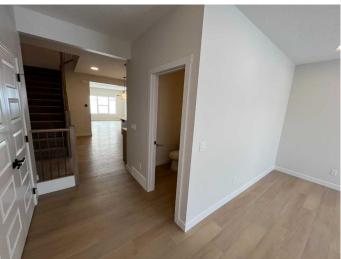

## \$660,800

3 Bedroom, 3.00 Bathroom, 1,990 sqft Residential on 0.07 Acres

Lewisburg, Calgary, Alberta

Welcome to the Ruben by Genesis Builds, a stunning, 3-bedroom, 2.5-bath home designed for modern living. This thoughtfully designed residence features a main floor flex room, complemented by 9' main and basement walls for a spacious feel. The open-to-above entryway foyer sets a grand tone, while the wrought iron spindle railing adds a touch of elegance. Enjoy luxurious finishes with granite/quartz countertops throughout, and a blend of LVP, LVT, and carpet flooring. Enhanced lighting with added potlights illuminates the flex room, upper loft, and master bedroom. The kitchen is a chef's dream, featuring stainless steel appliances, and gas line rough-ins for both the BBQ and range. The upper floor boasts a versatile bonus room and a convenient laundry area. Plus, a smart home package ensures modern convenience and connectivity throughout this beautiful home. Photos are of Actual Home.

### Interior

Interior Features Stone Counters, Double Va

Smoking Home, Open Floorp

Appliances Dishwasher, Refrigerator, Mic

Heating Forced Air, Natural Gas

Cooling None

Has Basement Yes

Basement Full, Unfinished