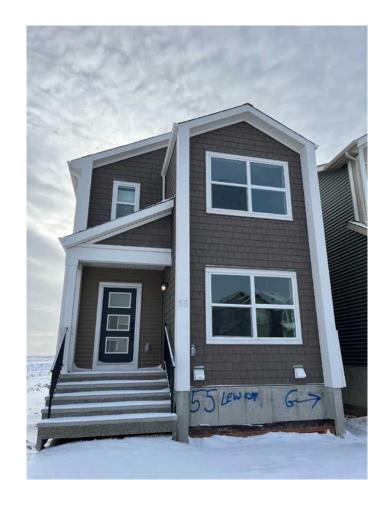

# \$660,800 - 55 Lewiston Drive Ne, Calgary

MLS® #A2159706

## \$660,800

3 Bedroom, 3.00 Bathroom, 1,990 sqft Residential on 0.07 Acres

Lewisburg, Calgary, Alberta

Welcome to the Ruben by Genesis Builds, a stunning, 3-bedroom, 2.5-bath home designed for modern living. This thoughtfully designed residence features a main floor flex room, complemented by 9' main and basement walls for a spacious feel. The open-to-above entryway foyer sets a grand tone, while the wrought iron spindle railing adds a touch of elegance. Enjoy luxurious finishes with granite/quartz countertops throughout, and a blend of LVP, LVT, and carpet flooring. Enhanced lighting with added potlights illuminates the flex room, upper loft, and master bedroom. The kitchen is a chef's dream, featuring stainless steel appliances, and gas line rough-ins for both the BBQ and range. The upper floor boasts a versatile bonus room and a convenient laundry area. Plus, a smart home package ensures modern convenience and connectivity throughout this beautiful home. Photos are of Actual Home.

# **Community Information**

Address 55 Lewiston Drive Ne

Subdivision Lewisburg
City Calgary
County Calgary
Province Alberta
Postal Code T3P2J4