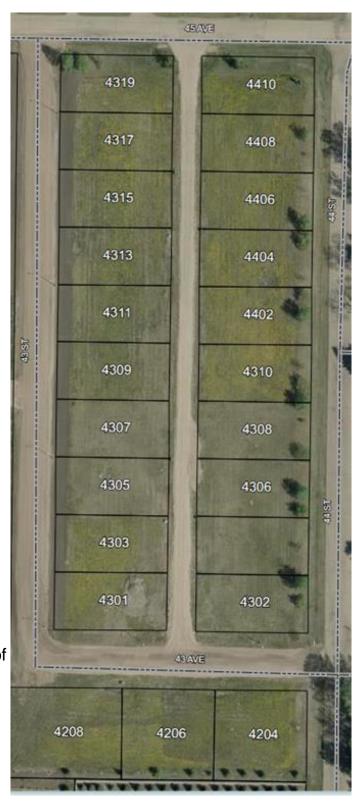

### \$19,900

0 Bedroom, 0.00 Bathroom, Land on 0.19 Acres

NONE, Castor, Alberta

Bare land in the new subdivision on the south part of Castor, 15 lots listed by Sutton Landmark Realty, all are approximately 65x128 ft. Negotiable time line to build.

# **Community Information**

Address 4308 44 Street

Subdivision NONE City Castor

County Paintearth No. 18, County of

Province Alberta
Postal Code T0C0X0