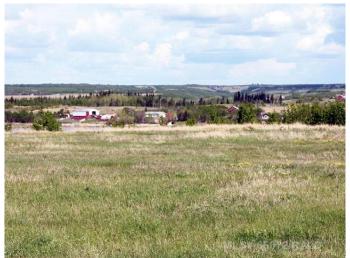

#### \$130,000

0 Bedroom, 0.00 Bathroom, Land on 5.01 Acres

NONE, Perch Lake, Saskatchewan

Echo Bay at Perch Lake, SK. Enjoy the best of both worlds: country residential and lake living at Echo Bay. This 5.01 acre parcel is ready for your development with power and gas ready to go. Build your dream home to take advantage of the beautiful views to the north and west. Perch Lake offers all the great recreational opportunities for your outdoor enthusiast. Directions: East of Paradise Hill, SK. on Hwy 3 to Hwy 21 North. Go North one mile, then west one mile. Detailed map and signage in place. GST applies to sale price.