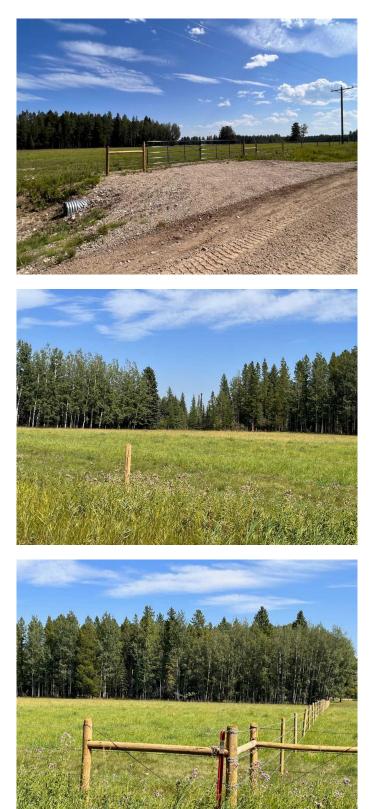

#### \$229,000

0 Bedroom, 0.00 Bathroom, Land on 4.99 Acres

NONE, Rural Clearwater County, Alberta

Location, Location, Location! This almost 5 acre parcel is close to town, gorgeous and private, located on a no exit road. Brand new perimeter fence and gate with some cross fencing. Utilities are all close by. The perfect spot for a dream home or weekend getaway spot. The CRA zoning keeps all the acreage options open and the band of trees on the north and east sides is ideal for privacy