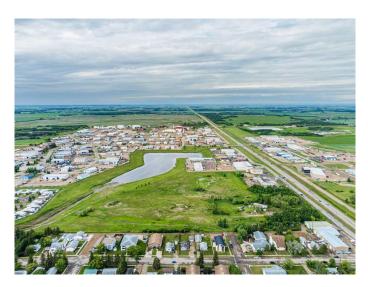

#### \$1,490,000

0 Bedroom, 0.00 Bathroom, Land on 9.32 Acres

Glen E. Neilsen Industrial Park, Lloydminster, Alberta

Amazing land development opportunity inside the city of Lloydminster limits! This 9.32 acre parcel of land is situated adjacent to the Glenn E. Neilson Industrial Park and has great exposure to Highway 17. The property zoning Urban Transition, this land is undeveloped awaiting future urban development and utility servicing.