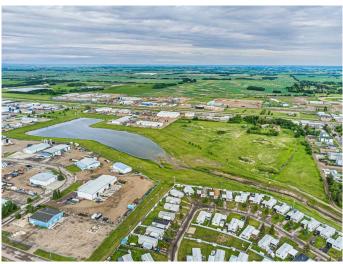

#### \$1,490,000

0 Bedroom, 0.00 Bathroom, Land on 9.32 Acres

Glen E. Neilsen Industrial Park, Lloydminster, Alberta

Amazing land development opportunity inside the city of Lloydminster limits! This 9.32 acre parcel of land is situated adjacent to the Glenn E. Neilson Industrial Park and has great exposure to Highway 17. The property zoning Urban Transition, this land is undeveloped awaiting future urban development and utility servicing.