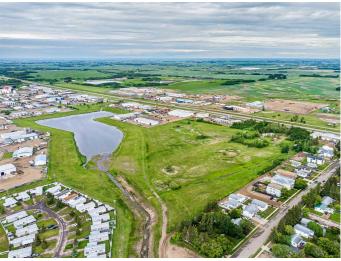

#### \$1,490,000

0 Bedroom, 0.00 Bathroom, Land on 9.32 Acres

Glen E. Neilsen Industrial Park, Lloydminster, Alberta

Amazing land development opportunity inside the city of Lloydminster limits! This 9.32 acre parcel of land is situated adjacent to the Glenn E. Neilson Industrial Park and has great exposure to Highway 17. The property zoning Urban Transition, this land is undeveloped awaiting future urban development and utility servicing.