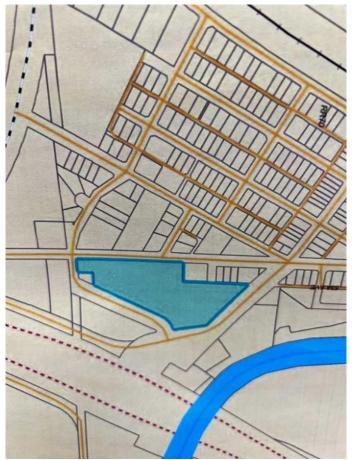

## \$85,000

0 Bedroom, 0.00 Bathroom, Land on 8.72 Acres

NONE, Sangudo, Alberta

Great opportunity for development. Bare land close to Sangudo ready for someone to develope. Plenty of trees and shrubs . 8.72 acres! Proximately about 3.5 hours drive from Calgary, or about 1.5 hours drive from Edmonton.

# **Community Information**

Address W:5 R:7 T:57 S:1 Q:se

Subdivision NONE
City Sangudo

County Lac Ste. Anne County

Province Alberta
Postal Code T0E 2A0